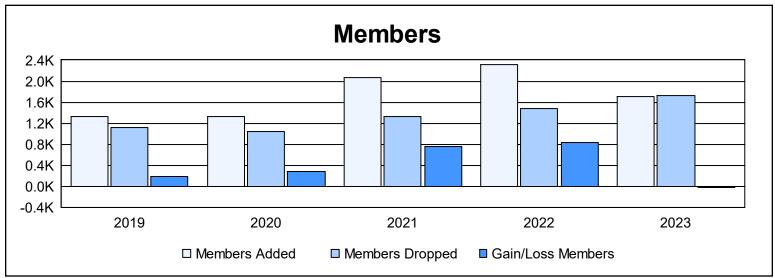

| Year      | New<br>Clubs | Dropped<br>Clubs | Gain/<br>Loss<br>Clubs | New<br>Members | Charter<br>Members | Reinstate<br>Members | Transfer<br>Members | Total<br>Member<br>Added | Total<br>Members<br>Dropped | Gain/<br>Loss<br>Members |
|-----------|--------------|------------------|------------------------|----------------|--------------------|----------------------|---------------------|--------------------------|-----------------------------|--------------------------|
| 2018-2019 | 18           | 10               | 8                      | 673            | 523                | 110                  | 11                  | 1,317                    | 1,123                       | 194                      |
| 2019-2020 | 25           | 2                | 23                     | 524            | 702                | 77                   | 22                  | 1,325                    | 1,036                       | 289                      |
| 2020-2021 | 35           | 5                | 30                     | 936            | 1,016              | 111                  | 4                   | 2,067                    | 1,318                       | 749                      |
| 2021-2022 | 51           | 7                | 44                     | 914            | 1,322              | 65                   | 7                   | 2,308                    | 1,471                       | 837                      |
| 2022-2023 | 24           | 17               | 7                      | 872            | 682                | 137                  | 14                  | 1,705                    | 1,719                       | -14                      |
| Average   | 31           | 8                | 22                     | 784            | 849                | 100                  | 12                  | 1,744                    | 1,333                       | 411                      |