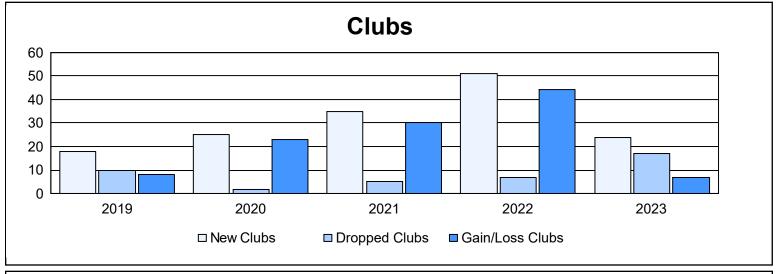

| Year      | New<br>Clubs | Dropped<br>Clubs | Gain/<br>Loss<br>Clubs | New<br>Members | Charter<br>Members | Reinstate<br>Members | Transfer<br>Members | Total<br>Member<br>Added | Total<br>Members<br>Dropped | Gain/<br>Loss<br>Members |
|-----------|--------------|------------------|------------------------|----------------|--------------------|----------------------|---------------------|--------------------------|-----------------------------|--------------------------|
| 2018-2019 | 18           | 10               | 8                      | 673            | 523                | 110                  | 11                  | 1,317                    | 1,123                       | 194                      |
| 2019-2020 | 25           | 2                | 23                     | 524            | 702                | 77                   | 22                  | 1,325                    | 1,036                       | 289                      |
| 2020-2021 | 35           | 5                | 30                     | 936            | 1,016              | 111                  | 4                   | 2,067                    | 1,318                       | 749                      |
| 2021-2022 | 51           | 7                | 44                     | 914            | 1,322              | 65                   | 7                   | 2,308                    | 1,471                       | 837                      |
| 2022-2023 | 24           | 17               | 7                      | 872            | 682                | 137                  | 14                  | 1,705                    | 1,719                       | -14                      |
| Average   | 31           | 8                | 22                     | 784            | 849                | 100                  | 12                  | 1,744                    | 1,333                       | 411                      |